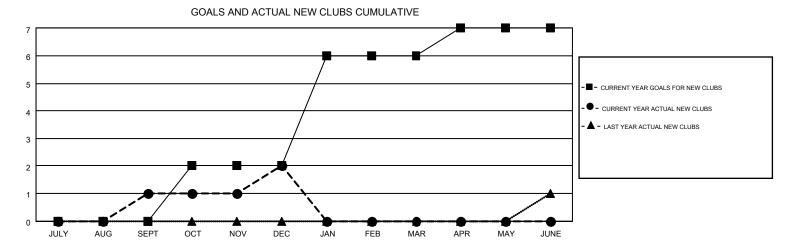

## MONTHLY MEMBERSHIP PROGRESS REPORT

Multiple District 36

Results as of: 12/31/2014

**LOCATION: OREGON** 

GMT CA 1 Clubs Members RESULTS FOR 2014-2015 RESULTS FOR 2014-2015 NEW CLUB NEW CLUBS DROPPED NET NEW MEMBER CHARTER AND DROPPED NET QUARTER QUARTER GOAL CLUBS GAIN/LOSS GOAL NEW **MEMBERS** GAIN/LOSS MEMBERS ADDED 0 0 45 140 164 -24 JULY/AUG/SEPT JULY/AUG/SEPT 2 2 90 134 133 -1 OCT/NOV/DEC OCT/NOV/DEC 4 0 0 0 142 0 0 0 JAN/FEB/MAR JAN/FEB/MAR 1 0 0 0 23 0 0 0 APR/MAY/JUNE APR/MAY/JUNE