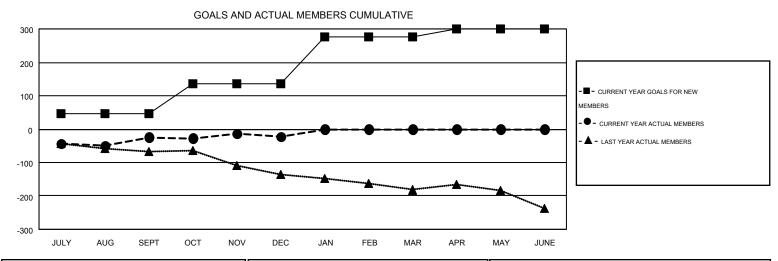

## MONTHLY MEMBERSHIP PROGRESS REPORT

Multiple District 36

Results as of: 12/31/2014

**LOCATION: OREGON** 

GMT CA 1 Clubs Members RESULTS FOR 2014-2015 RESULTS FOR 2014-2015 NEW CLUB NEW CLUBS DROPPED NET NEW MEMBER CHARTER AND DROPPED NET QUARTER QUARTER GOAL CLUBS GAIN/LOSS GOAL NEW **MEMBERS** GAIN/LOSS MEMBERS ADDED 0 0 45 140 164 -24 JULY/AUG/SEPT JULY/AUG/SEPT 2 2 90 134 133 -1 OCT/NOV/DEC OCT/NOV/DEC 4 0 0 0 142 0 0 0 JAN/FEB/MAR JAN/FEB/MAR 1 0 0 0 23 0 0 0 APR/MAY/JUNE APR/MAY/JUNE